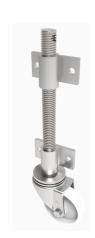

## Nylon Plate Swivel Castor 125mm 200kg Load

**Product code: JAB125NY** 

Open screw thread jacking castor with side fitting nuts with 160mm lift fitted with a 125mm white zinc plated swivel pressed steel castor with a white nylon wheel with a plain bore with a load capacity of 200kg Please note Jacking castors are rated on a different principal to other castors and we recommend the total lifted load is divided over just 2 jacking units.1 extra safety point is when jacked up please beware of any obstacles as a sudden shock could result in bending the thread but more likely the castor will tear away from the screw thread. Please refer to the BIL catalogue or request a drawing