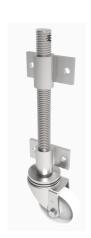

## Nylon Plate Swivel Castor 125mm 200kg Load

**Product code: JAB125NYB** 

Open screw thread jacking castor with side fitting nuts with 160mm lift fitted with a 125mm white zinc plated swivel pressed steel castor with a white nylon wheel with a roller bearing with a load capacity of 200kg Please note Jacking castors are rated on a different principal to other castors and we recommend the total lifted load is divided over just 2 jacking units.1 extra safety point is when jacked up please beware of any obstacles as a sudden shock could result in bending the thread but more likely the castor will tear away from the screw thread. Please refer to the BIL catalogue or request a drawing

| Diameter (mm)            | 125              |
|--------------------------|------------------|
| Castor Height (mm)       | 156              |
| Castor Type              | Swivel           |
| Swivel Radius (mm)       | 104              |
| Fixing Option            | Plate            |
| Bearing Type             | Roller           |
| To Suit Fixing Bolt (mm) | 12               |
| Wheel Material           | Nylon            |
| Colour / Shore Hardness  | White Nylon      |
| Temperature Resistance   | -30 °C TO +80 °C |
| Load Capacity (kg)       | 200              |
| Tread (mm)               | 35               |
| Height (mm)              | 466              |
| Lifting Stroke (mm)      | 160              |