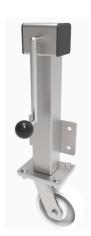

## Nylon Plate Swivel Castor 100mm 400kg Load

**Product code: JAZHS100NY** 

Side winding jacking unit with maximum lift of 200mm fitted with a Fabricated swivel castor with a top plate fixing fitted with a white nylon wheel with plain bore. Wheel diameter 100mm, tread width 40mm,maximum Load for the complete unit is capacity 400kg.Please note Jacking castors are rated on a different principal to other castors and we recommend the total lifted load is divided over just 2 jacking units. for other dimensions please refer to the BIL catalogue or request a drawing.when jacked up to the height please beaware of any obstacles as a sudden shock could result in the inner square tube bending around the outer tube.DO NOT OVERWIND Handle excessively more than what is needed as this will cause the pin in the gearbox to shear. (This is a safety precaution against over loading the unit)