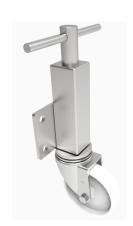

## Nylon Plate Swivel Castor 100mm 250kg Load

**Product code: JAZ100NYB** 

Yellow zinc plated box jacking unit with side fitting plate and a 75mm lift fitted with a 100mm white zinc plated swivel pressed steel castor with a white nylon wheel with roller bearing and with a load capacity of 250kg Please note Jacking castors are rated on a different principal to other castors and we recommend the total lifted load is divided over just 2 jacking units.1 extra safety point is when jacked up please beware of any obstacles as a sudden shock could result in the inner square tube bending around the outer tube. Please refer to the BIL catalogue or request a drawing.REACH compliant

| Diameter (mm)            | 100              |
|--------------------------|------------------|
| Castor Height (mm)       | 128              |
| Castor Type              | Swivel           |
| Swivel Radius (mm)       | 90               |
| Fixing Option            | Plate            |
| Bearing Type             | Roller           |
| To Suit Fixing Bolt (mm) | 14               |
| Wheel Material           | Nylon            |
| Colour / Shore Hardness  | White Nylon      |
| Temperature Resistance   | -30 °C TO +80 °C |
| Load Capacity (kg)       | 250              |
| Tread (mm)               | 32               |
| Height (mm)              | 366 / 441        |
| Lifting Stroke (mm)      | 75               |