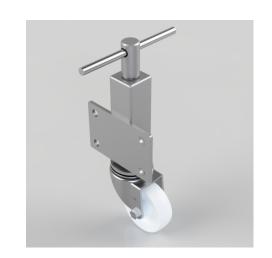

## Nylon Plate Swivel Castor 100mm 250kg Load

**Product code: JAZ100NY** 

Zinc plated box jacking unit with side fitting plate and a 75mm lift fitted with a 100mm white zinc plated swivel pressed steel castor with a white nylon wheel with a plain bore with a load capacity of 250kg Please note Jacking castors are rated on a different principal to other castors and we recommend the total lifted load is divided over just 2 jacking units.1 extra safety point is when jacked up please beware of any obstacles as a sudden shock could result in the inner square tube bending around the outer tube. Please refer to the BIL catalogue or request a drawing

| Diameter (mm)            | 100              |
|--------------------------|------------------|
| Castor Height (mm)       | 128              |
| Castor Type              | Swivel           |
| Swivel Radius (mm)       | 90               |
| Fixing Option            | Plate            |
| To Suit Fixing Bolt (mm) | 14               |
| Wheel Material           | Nylon            |
| Colour / Shore Hardness  | White Nylon      |
| Temperature Resistance   | -30 °C TO +80 °C |
| Load Capacity (kg)       | 250              |
| Tread (mm)               | 32               |
| Height (mm)              | 366 / 441        |
| Lifting Stroke (mm)      | 75               |
| Bearing Type             | Plain            |