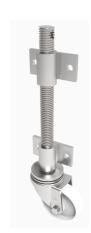

## Nylon Plate Swivel Castor 100mm 200kg Load

**Product code: JAB100NYB** 

Open screw thread jacking castor with side fitting nuts with 160mm lift fitted with a 100mm white zinc plated swivel pressed steel castor with a white nylon wheel with a roller bearing with a load capacity of 200kg Please note Jacking castors are rated on a different principal to other castors and we recommend the total lifted load is divided over just 2 jacking units.1 extra safety point is when jacked up please beware of any obstacles as a sudden shock could result in bending the thread but more likely the castor will tear away from the screw thread. Please refer to the BIL catalogue or request a drawing