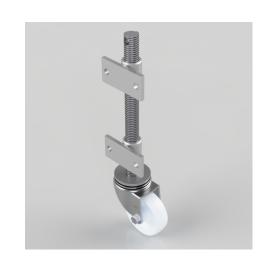

## Nylon Plate Swivel Castor 100mm 200kg Load

**Product code: JAB100NY** 

Open screw thread jacking castor with side fitting nuts with 160mm lift fitted with a 100mm white zinc plated swivel pressed steel castor with a white nylon wheel with a plain bore with a load capacity of 200kg Please note Jacking castors are rated on a different principal to other castors and we recommend the total lifted load is divided over just 2 jacking units.1 extra safety point is when jacked up please beware of any obstacles as a sudden shock could result in bending the thread but more likely the castor will tear away from the screw thread. Please refer to the BIL catalogue or request a drawing