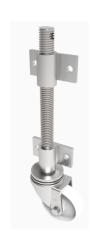

## Nylon Plate Swivel Castor 100mm 200kg Load

Product code: JAB100NYBJ

Open screw thread jacking castor with side fitting nuts with 160mm lift fitted with a 100mm white zinc plated swivel pressed steel castor with a white nylon wheel with a ball bearing with a load capacity of 200kg Please note Jacking castors are rated on a different principal to other castors and we recommend the total lifted load is divided over just 2 jacking units.1 extra safety point is when jacked up please beware of any obstacles as a sudden shock could result in bending the thread but more likely the castor will tear away from the screw thread. Please refer to the BIL catalogue or request a drawing