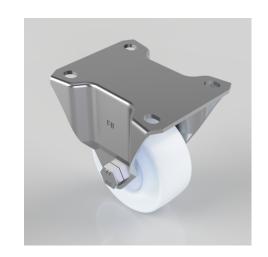

## Nylon Plate Fixed Castor 80mm 200kg Load

Product code: BZHF80NYBJ

Pressed steel fixed castor with a top plate fixing fitted with a white nylon wheel with a ball bearings and retaining cap/thread guard. Wheel diameter 80mm, tread width 32mm, overall height 110mm, plate size 105mm x 86mm, hole centres 80mm x 60mm. Load capacity 200kg.

| Diameter (mm)            | 80               |
|--------------------------|------------------|
| Castor Type              | Fixed            |
| Fixing Option            | Plate            |
| Height (mm)              | 110              |
| Wheel Material           | Nylon            |
| Colour / Shore Hardness  | White Nylon      |
| Temperature Resistance   | -30 °C TO +80 °C |
| Bearing Type             | Ball             |
| Load Capacity (kg)       | 200              |
| Tread (mm)               | 32               |
| Plate Size (mm)          | 105 x 86         |
| Hole Centres (mm)        | 80 X 60          |
| Top Plate Thickness (mm) | 3                |
| Fork Thickness (mm)      | 3                |
| To Suit Fixing Bolt (mm) | 8                |