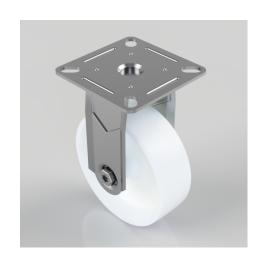

## Nylon Plate Fixed Castor 75mm 60kg Load

**Product code: BZRAF75NY** 

Pressed steel fixed castor with a flat plate fitted with a white nylon wheel with a plain bore. Wheel diameter 75mm, tread width 24mm, overall height 101mm plate size 60mm x 60mm, hole centres 49mm x 49mm or 43mm x 43mm with a Load capacity 60kg.

| Diameter (mm)            | 75               |
|--------------------------|------------------|
| Fixing Option            | Plate            |
| Castor Type              | Fixed            |
| Plate Size (mm)          | 60 x 60          |
| Hole Centres (mm)        | 42/49 x 42/49    |
| Height (mm)              | 101              |
| Bearing Type             | Plain            |
| Wheel Material           | Nylon            |
| Colour / Shore Hardness  | White Nylon      |
| Top Plate Thickness (mm) | 1.8              |
| Fork Thickness (mm)      | 1.8              |
| Temperature Resistance   | -15 °C TO +80 °C |
| To Suit Fixing Bolt (mm) | 6                |
| Tread (mm)               | 24               |
| Load Capacity (kg)       | 60               |