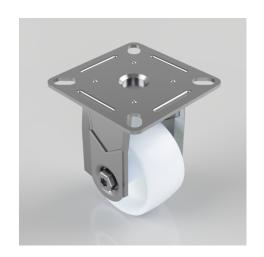

## Nylon Plate Fixed Castor 50mm 50kg Load

**Product code: BZRAF50NY** 

Pressed steel fixed castor with a flat plate fitted with a white nylon wheel with a plain bore. Wheel diameter 50mm, tread width 24mm, overall height 74mm plate size 60mm x 60mm, hole centres 49mm x 49mm or 43mm x 43mm with a Load capacity 50kg.

| Diameter (mm)            | 50               |
|--------------------------|------------------|
| Fixing Option            | Plate            |
| Castor Type              | Fixed            |
| Plate Size (mm)          | 60 x 60          |
| Hole Centres (mm)        | 42/49 x 42/49    |
| Height (mm)              | 74               |
| Bearing Type             | Plain            |
| Wheel Material           | Nylon            |
| Colour / Shore Hardness  | White Nylon      |
| Top Plate Thickness (mm) | 1.8              |
| Fork Thickness (mm)      | 1.8              |
| Temperature Resistance   | -15 °C TO +80 °C |
| To Suit Fixing Bolt (mm) | 6                |
| Tread (mm)               | 24               |
| Load Capacity (kg)       | 50               |