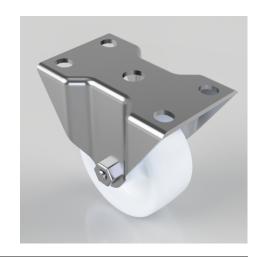

## Nylon Plate Fixed Castor 50mm 50kg Load

**Product code: BZHF50NY** 

Pressed steel fixed castor with a top plate fixing fitted with a white nylon wheel with a plain bore. Wheel diameter 50mm, tread width 20mm, overall height 64mm, top plate 69mm x 43mm, hole centres 56/54mm x 25mm. Load capacity 50kg

| Diameter (mm)            | 50               |
|--------------------------|------------------|
| Castor Type              | Fixed            |
| Fixing Option            | Plate            |
| Height (mm)              | 64               |
| Wheel Material           | Nylon            |
| Colour / Shore Hardness  | White Nylon      |
| Temperature Resistance   | -30 °C TO +80 °C |
| Bearing Type             | Plain            |
| Load Capacity (kg)       | 50               |
| Tread (mm)               | 20               |
| Plate Size (mm)          | 69 x 43          |
| Hole Centres (mm)        | 54 x 25          |
| Top Plate Thickness (mm) | 4                |
| Fork Thickness (mm)      | 4                |
| To Suit Fixing Bolt (mm) | 6                |