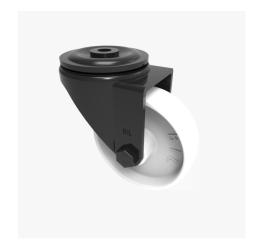

## Nylon Bolthole Swivel Castor 80mm 250kg Load

**Product code: BLKH80NYBH12** 

Pressed steel black painted swivel castor with a 12mm bolt hole fitted with a white nylon wheel with a plain bore. Wheel diameter 80mm, tread width 35mm, overall height 110mm, Load capacity 250kg.

| Diameter (mm)            | 80               |
|--------------------------|------------------|
| Castor Type              | Swivel           |
| Fixing Option            | Bolt Hole        |
| Height (mm)              | 110              |
| Wheel Material           | Nylon            |
| Colour / Shore Hardness  | White Nylon      |
| Temperature Resistance   | -30 °C TO +80 °C |
| Bearing Type             | Plain            |
| Load Capacity (kg)       | 250              |
| Tread (mm)               | 35               |
| Swivel Radius (mm)       | 78               |
| Head Dia (mm)            | 76               |
| Fork Thickness (mm)      | 3                |
| To Suit Fixing Bolt (mm) | 8                |