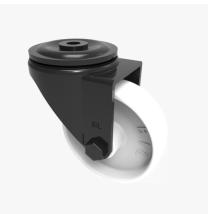

## Nylon Bolthole Swivel Castor 80mm 250kg Load

## Product code: BLKH80NYBBH12

Pressed steel black painted swivel castor with a 12mm bolt hole fitted with a white nylon wheel with a roller bearing. Wheel diameter 80mm, tread width 35mm, overall height 110mm,. Load capacity 250kg.

| Diameter (mm)            | 80               |
|--------------------------|------------------|
| Castor Type              | Swivel           |
| Fixing Option            | Bolt Hole        |
| Height (mm)              | 110              |
| Wheel Material           | Nylon            |
| Colour / Shore Hardness  | White Nylon      |
| Temperature Resistance   | -30 °C TO +80 °C |
| Bearing Type             | Roller           |
| Load Capacity (kg)       | 250              |
| Tread (mm)               | 35               |
| Swivel Radius (mm)       | 78               |
| Head Dia (mm)            | 76               |
| Fork Thickness (mm)      | 3                |
| To Suit Fixing Bolt (mm) | 12               |