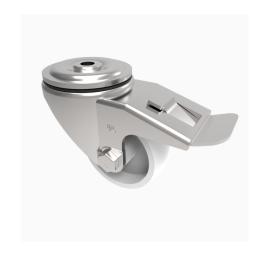

## Nylon Bolt Hole Swivel Castor Brake 80mm 250kg Load

Product code: BZH80NYBH12SWB

Pressed steel swivel castor with a 12mm bolt hole fitted with a white nylon wheel with a plain bore and a total lock brake. Wheel diameter 80mm, tread width 35mm, overall height 110mm, Load capacity 250kg.

| Diameter (mm)            | 80                           |
|--------------------------|------------------------------|
| Castor Type              | Swivel with Total Lock Brake |
| Fixing Option            | Bolt Hole                    |
| Height (mm)              | 110                          |
| Wheel Material           | Nylon                        |
| Colour / Shore Hardness  | White Nylon                  |
| Temperature Resistance   | -30 °C TO +80 °C             |
| Bearing Type             | Roller                       |
| Load Capacity (kg)       | 250                          |
| Tread (mm)               | 35                           |
| Swivel Radius (mm)       | 116                          |
| Head Dia (mm)            | 76                           |
| Fork Thickness (mm)      | 4                            |
| To Suit Fixing Bolt (mm) | 12                           |