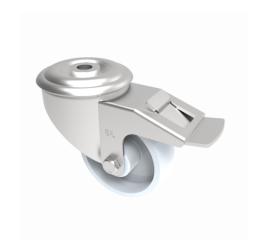

## Nylon Bolt Hole Swivel Castor Brake 80mm 150kg Load

Product code: SSMM80NYBBH12SWB

Grade 304 Pressed stainless steel swivel castor with a 12mm bolt hole fitted with a white nylon wheel with roller bearing and total lock brake. Wheel diameter 80mm, tread width 30mm, overall height 105mm, Load capacity 150kg.

| Diameter (mm)            | 80                           |
|--------------------------|------------------------------|
| Fixing Option            | Bolt Hole                    |
| Castor Type              | Swivel with Total Lock Brake |
| Height (mm)              | 105                          |
| Wheel Material           | Nylon                        |
| Colour / Shore Hardness  | White Nylon                  |
| Bearing Type             | Roller                       |
| Tread (mm)               | 32                           |
| Fork Thickness (mm)      | 2                            |
| To Suit Fixing Bolt (mm) | 12                           |
| Load Capacity (kg)       | 150                          |
| Temperature Resistance   | -30 °C TO +80 °C             |
| Head Dia (mm)            | 76                           |
| Swivel Radius (mm)       | 111                          |