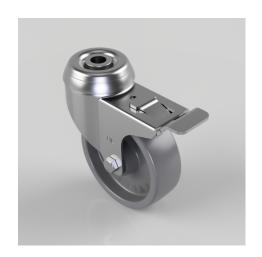

## Nylon Bolt Hole Swivel Castor Brake 75mm 70kg Load

Product code: BZD75GNYBH10SWB

Pressed steel swivel castor with a 10mm bolt hole fixing fitted with a grey nylon wheel with a Plain Bore and total lock brake. Wheel diameter 75mm, tread width 25mm, overall height 99mm. Load capacity 70kg.

| Diameter (mm)            | 75                           |
|--------------------------|------------------------------|
| Fixing Option            | Bolt Hole                    |
| Castor Type              | Swivel with Total Lock Brake |
| Head Dia (mm)            | 48                           |
| Height (mm)              | 99                           |
| Bearing Type             | Plain                        |
| Swivel Radius (mm)       | 84                           |
| Wheel Material           | Nylon                        |
| Colour / Shore Hardness  | Grey Nylon                   |
| Fork Thickness (mm)      | 2                            |
| Temperature Resistance   | -15 °C TO +80 °C             |
| To Suit Fixing Bolt (mm) | 10                           |
| Tread (mm)               | 25                           |
| Load Capacity (kg)       | 70                           |