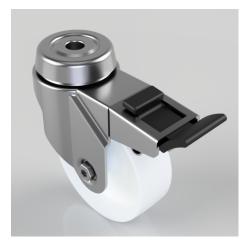

## Nylon Bolt Hole Swivel Castor Brake 75mm 60kg Load

## Product code: BZRA75NYBH10SWB

Pressed steel swivel castor with a 10mm bolt hole fitted with a white nylon wheel with a plain bore and a total lock brake. Wheel diameter 75mm, tread width 24mm, overall height 101mm with a Load capacity 60kg.

| Diameter (mm)            | 75                           |
|--------------------------|------------------------------|
| Fixing Option            | Bolt Hole                    |
| Castor Type              | Swivel with Total Lock Brake |
| Head Dia (mm)            | 46                           |
| Height (mm)              | 101                          |
| Bearing Type             | Plain                        |
| Swivel Radius (mm)       | 94                           |
| Wheel Material           | Nylon                        |
| Colour / Shore Hardness  | White Nylon                  |
| Fork Thickness (mm)      | 1.8                          |
| Temperature Resistance   | -15 °C TO +80 °C             |
| To Suit Fixing Bolt (mm) | 10                           |
| Tread (mm)               | 24                           |
| Load Capacity (kg)       | 60                           |