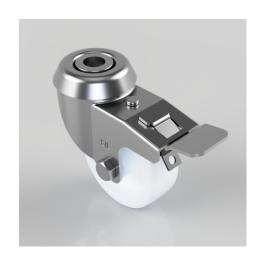

## Nylon Bolt Hole Swivel Castor Brake 50mm 50kg Load

Product code: BZD50NYBH10SWB

Pressed steel swivel castor with a 10mm bolt hole fixing fitted with a white nylon wheel with a plain bore and total lock brake. Wheel diameter 50mm, tread width 19mm, overall height 68mm. Load capacity 50kg.

| Diameter (mm)            | 50                           |
|--------------------------|------------------------------|
| Fixing Option            | Bolt Hole                    |
| Castor Type              | Swivel with Total Lock Brake |
| Head Dia (mm)            | 40                           |
| Height (mm)              | 68                           |
| Bearing Type             | Plain                        |
| Swivel Radius (mm)       | 73                           |
| Wheel Material           | Nylon                        |
| Colour / Shore Hardness  | White Nylon                  |
| Fork Thickness (mm)      | 1.5                          |
| Temperature Resistance   | -15 °C TO +80 °C             |
| To Suit Fixing Bolt (mm) | 10                           |
| Tread (mm)               | 19                           |
| Load Capacity (kg)       | 50                           |