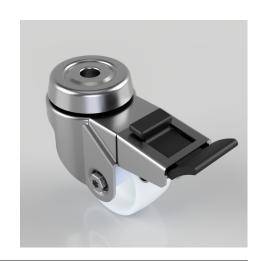

## Nylon Bolt Hole Swivel Castor Brake 50mm 50kg Load

Product code: BZRA50NYBH10SWB

Pressed steel swivel castor with a 10mm bolt hole fitted with a white nylon wheel with a plain bore and a total lock brake. Wheel diameter 50mm, tread width 24mm, overall height 74mm with a Load capacity 50kg.

| Diameter (mm)            | 50                           |
|--------------------------|------------------------------|
| Fixing Option            | Bolt Hole                    |
| Castor Type              | Swivel with Total Lock Brake |
| Head Dia (mm)            | 46                           |
| Height (mm)              | 74                           |
| Bearing Type             | Plain                        |
| Swivel Radius (mm)       | 86                           |
| Wheel Material           | Nylon                        |
| Colour / Shore Hardness  | White Nylon                  |
| Fork Thickness (mm)      | 1.8                          |
| Temperature Resistance   | -15 °C TO +80 °C             |
| To Suit Fixing Bolt (mm) | 10                           |
| Tread (mm)               | 24                           |
| Load Capacity (kg)       | 50                           |