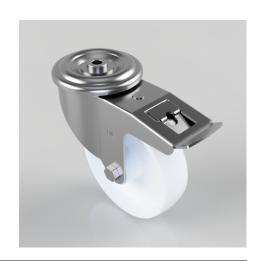

## Nylon Bolt Hole Swivel Castor Brake 150mm 350kg Load

Product code: BZMM150NYBH12SWB

Pressed steel swivel castor with a 12mm bolt hole fitted with a white nylon wheel with a plain bore and total lock brake. Wheel diameter 150mm, tread width 40mm, overall height 190mm, Load capacity 350kg.

| Diameter (mm)            | 150                          |
|--------------------------|------------------------------|
| Castor Type              | Swivel with Total Lock Brake |
| Fixing Option            | Bolt Hole                    |
| Height (mm)              | 190                          |
| Wheel Material           | Nylon                        |
| Colour / Shore Hardness  | White Nylon                  |
| Temperature Resistance   | -30 °C TO +80 °C             |
| Bearing Type             | Plain                        |
| Load Capacity (kg)       | 350                          |
| Tread (mm)               | 40                           |
| Swivel Radius (mm)       | 168                          |
| Head Dia (mm)            | 90                           |
| Fork Thickness (mm)      | 3                            |
| To Suit Fixing Bolt (mm) | 12                           |