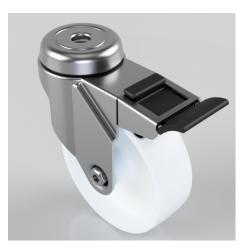

## Nylon Bolt Hole Swivel Castor Brake 150mm 100kg Load

## Product code: BZM150NYBH12SWB

Pressed steel swivel castor with a 12mm bolt hole fitted with a white nylon wheel with plain bore and a total lock brake. Wheel diameter 150mm, tread width 32mm, overall height 181mm, Load capacity 100kg. \*\*MANUFACTURED TO ORDER\*\*

| Diameter (mm)            | 150                          |
|--------------------------|------------------------------|
| Fixing Option            | Bolt Hole                    |
| Castor Type              | Swivel with Total Lock Brake |
| Head Dia (mm)            | 57                           |
| Height (mm)              | 181                          |
| Bearing Type             | Plain                        |
| Swivel Radius (mm)       | 120                          |
| Wheel Material           | Nylon                        |
| Colour / Shore Hardness  | White Nylon                  |
| Fork Thickness (mm)      | 2                            |
| Temperature Resistance   | -15 °C TO +80 °C             |
| To Suit Fixing Bolt (mm) | 12                           |
| Tread (mm)               | 32                           |
| Load Capacity (kg)       | 100                          |