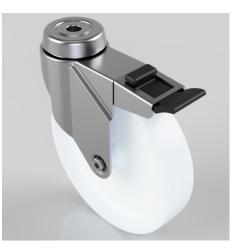

## Nylon Bolt Hole Swivel Castor Brake 125mm 80kg Load

## Product code: BZRA125NYBH10SWB

Pressed steel swivel castor with a 10mm bolt hole fitted with a white nylon wheel with a plain bore and a total lock brake. Wheel diameter 125mm, tread width 25mm, overall height 149mm with a Load capacity 80kg.

| Diameter (mm)            | 125                          |
|--------------------------|------------------------------|
| Fixing Option            | Bolt Hole                    |
| Castor Type              | Swivel with Total Lock Brake |
| Head Dia (mm)            | 46                           |
| Height (mm)              | 149                          |
| Bearing Type             | Plain                        |
| Swivel Radius (mm)       | 106                          |
| Wheel Material           | Nylon                        |
| Colour / Shore Hardness  | White Nylon                  |
| Fork Thickness (mm)      | 1.8                          |
| Temperature Resistance   | -15 °C TO +80 °C             |
| To Suit Fixing Bolt (mm) | 10                           |
|                          | 05                           |
| Tread (mm)               | 25                           |