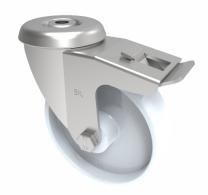

## Nylon Bolt Hole Swivel Castor Brake 125mm 300kg Load

## Product code: BZEH125NYBBH12SWB

Pressed steel swivel castor with a 12mm bolt hole fitted with a white nylon wheel with a roller bearing and total lock brake. Wheel diameter 125mm, tread width 35mm, overall height 155mm, Load capacity 300kg.

| Diameter (mm)            | 125                          |
|--------------------------|------------------------------|
| Castor Type              | Swivel with Total Lock Brake |
| Fixing Option            | Bolt Hole                    |
| Height (mm)              | 155                          |
| Wheel Material           | Nylon                        |
| Colour / Shore Hardness  | White Nylon                  |
| Temperature Resistance   | -30 °C TO +80 °C             |
| Bearing Type             | Roller                       |
| Load Capacity (kg)       | 300                          |
| Tread (mm)               | 35                           |
| Swivel Radius (mm)       | 120                          |
| Head Dia (mm)            | 76                           |
| Fork Thickness (mm)      | 3                            |
| To Suit Fixing Bolt (mm) | 12                           |