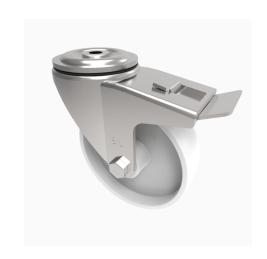

## Nylon Bolt Hole Swivel Castor Brake 125mm 300kg Load

Product code: BZH125NYBBH12SWB

Pressed steel swivel castor with a 12mm bolt hole fitted with a white nylon wheel with a roller bearing and total lock brake. Wheel diameter 125mm, tread width 35mm, overall height 155mm, Load capacity 300kg.

| Diameter (mm)            | 125                          |
|--------------------------|------------------------------|
| Castor Type              | Swivel with Total Lock Brake |
| Fixing Option            | Bolt Hole                    |
| Height (mm)              | 155                          |
| Wheel Material           | Nylon                        |
| Colour / Shore Hardness  | White Nylon                  |
| Temperature Resistance   | -30 °C TO +80 °C             |
| Bearing Type             | Roller                       |
| Load Capacity (kg)       | 300                          |
| Tread (mm)               | 35                           |
| Swivel Radius (mm)       | 104                          |
| Head Dia (mm)            | 76                           |
| Fork Thickness (mm)      | 4                            |
| To Suit Fixing Bolt (mm) | 12                           |