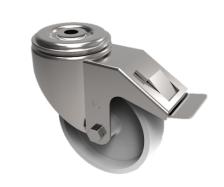

## Nylon Bolt Hole Swivel Castor Brake 125mm 300kg Load

Product code: SSEH125NYBBH12SWB

Grade 304 Pressed stainless steel swivel castor with a top plate fixing fitted with a white nylon wheel with a roller bearing and a total lock brake. Wheel diameter 125mm, tread width 35mm, overall height 155mm,Load capacity 300kg

| Diameter (mm)            | 125                          |
|--------------------------|------------------------------|
| Fixing Option            | Bolt Hole                    |
| Castor Type              | Swivel with Total Lock Brake |
| Height (mm)              | 156                          |
| Wheel Material           | Nylon                        |
| Colour / Shore Hardness  | White Nylon                  |
| Bearing Type             | Roller                       |
| Tread (mm)               | 35                           |
| Fork Thickness (mm)      | 3                            |
| To Suit Fixing Bolt (mm) | 12                           |
| Load Capacity (kg)       | 300                          |
| Temperature Resistance   | -30 °C TO +80 °C             |
| Head Dia (mm)            | 78                           |
| Swivel Radius (mm)       | 115                          |