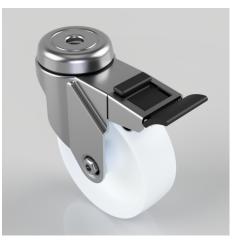

## Nylon Bolt Hole Swivel Castor Brake 100mm 90kg Load

## Product code: BZM100NYBH12SWB

Pressed steel swivel castor with a 12mm bolt hole fitted with a white nylon wheel with plain bore and a total lock brake. Wheel diameter 100mm, tread width 32mm, overall height 132mm, Load capacity 90kg.

| Diameter (mm)            | 100                          |
|--------------------------|------------------------------|
| Fixing Option            | Bolt Hole                    |
| Castor Type              | Swivel with Total Lock Brake |
| Head Dia (mm)            | 57                           |
| Height (mm)              | 132                          |
| Bearing Type             | Plain                        |
| Swivel Radius (mm)       | 107                          |
| Wheel Material           | Nylon                        |
| Colour / Shore Hardness  | White Nylon                  |
| Fork Thickness (mm)      | 2                            |
| Temperature Resistance   | -15 °C TO +80 °C             |
| To Suit Fixing Bolt (mm) | 12                           |
| Tread (mm)               | 32                           |
| Load Capacity (kg)       | 90                           |