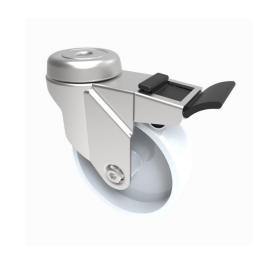

## Nylon Bolt Hole Swivel Castor Brake 100mm 90kg Load

Product code: SSM100NYBH12SWB

Grade 304 Pressed stainless steel swivel castor with a 12mm bolt hole fitted with a white nylon wheel with plain bore and a total lock brake. Wheel diameter 100mm, tread width 32mm, overall height 132mm, Load capacity 90kg.

| Diameter (mm)            | 100                          |
|--------------------------|------------------------------|
| Fixing Option            | Bolt Hole                    |
| Castor Type              | Swivel with Total Lock Brake |
| Height (mm)              | 132                          |
| Wheel Material           | Nylon                        |
| Colour / Shore Hardness  | White Nylon                  |
| Bearing Type             | Plain                        |
| Tread (mm)               | 32                           |
| Fork Thickness (mm)      | 2                            |
| To Suit Fixing Bolt (mm) | 12                           |
| Load Capacity (kg)       | 90                           |
| Temperature Resistance   | -30 °C TO +80 °C             |
| Head Dia (mm)            | 60                           |
| Swivel Radius (mm)       | 107                          |