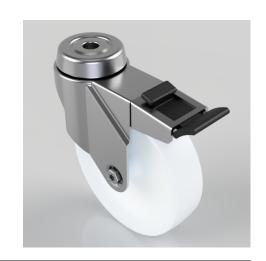

## Nylon Bolt Hole Swivel Castor Brake 100mm 70kg Load

Product code: BZRA100NYBH10SWB

Pressed steel swivel castor with a 10mm bolt hole fitted with a white nylon wheel with a plain bore and a total lock brake. Wheel diameter 100mm, tread width 24mm, overall height 124mm with a Load capacity 70kg.

| Diameter (mm)            | 100                          |
|--------------------------|------------------------------|
| Fixing Option            | Bolt Hole                    |
| Castor Type              | Swivel with Total Lock Brake |
| Head Dia (mm)            | 46                           |
| Height (mm)              | 124                          |
| Bearing Type             | Plain                        |
| Swivel Radius (mm)       | 101                          |
| Wheel Material           | Nylon                        |
| Colour / Shore Hardness  | White Nylon                  |
| Fork Thickness (mm)      | 1.8                          |
| Temperature Resistance   | -15 °C TO +80 °C             |
| To Suit Fixing Bolt (mm) | 10                           |
| Tread (mm)               | 24                           |
| Load Capacity (kg)       | 70                           |