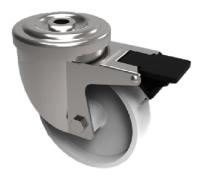

## Nylon Bolt Hole Swivel Castor Brake 100mm 220kg Load

## Product code: BZMH100NYBH12SWBHT

Pressed steel swivel castor with a 12mm bolt hole fitted with a high temp off white nylon wheel with plain bore and total lock brake. Wheel diameter 100mm, tread width 40mm, overall height 130mm, Load capacity 220kg at a maximum 150 c.

| Diameter (mm)            | 100                          |
|--------------------------|------------------------------|
| Fixing Option            | Bolt Hole                    |
| Castor Type              | Swivel with Total Lock Brake |
| Head Dia (mm)            | 78                           |
| To Suit Fixing Bolt (mm) | 12                           |
| Height (mm)              | 128                          |
| Bearing Type             | Plain                        |
| Swivel Radius (mm)       | 125                          |
| Wheel Material           | Nylon                        |
| Colour / Shore Hardness  | White High Temperature Nylon |
| Temperature Resistance   | -30 °C to +130 °C            |
| Load Capacity (kg)       | 220                          |
| Tread (mm)               | 35                           |
| Fork Thickness (mm)      | 2.5                          |