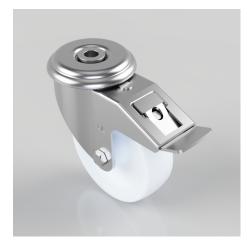

## Nylon Bolt Hole Swivel Castor Brake 100mm 200kg Load

## Product code: SSMM100NYBBH12SWB

Grade 304 Pressed stainless steel swivel castor with 12mm bolt hole fixing fitted with a white nylon wheel with a roller bearing and total lock brake. Wheel diameter 100mm, tread width 30mm, overall height 128mm. Load capacity 200kg.

| Diameter (mm)            | 100                          |
|--------------------------|------------------------------|
| Fixing Option            | Bolt Hole                    |
| Castor Type              | Swivel with Total Lock Brake |
| Height (mm)              | 128                          |
| Wheel Material           | Nylon                        |
| Colour / Shore Hardness  | White Nylon                  |
| Bearing Type             | Roller                       |
| Tread (mm)               | 30                           |
| Fork Thickness (mm)      | 2                            |
| To Suit Fixing Bolt (mm) | 12                           |
| Load Capacity (kg)       | 180                          |
| Temperature Resistance   | -30 °C TO +80 °C             |
| Head Dia (mm)            | 76                           |
| Swivel Radius (mm)       | 118                          |