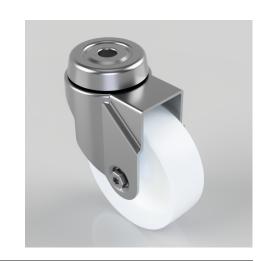

## Nylon Bolt Hole Swivel Castor 75mm 60kg Load

Product code: BZRA75NYBH10

Pressed steel swivel castor with a 10mm bolt hole fitted with a white nylon wheel with a plain bore. Wheel diameter 75mm, tread width 24mm, overall height 101mm with a Load capacity 60kg.

| Diameter (mm)            | 75               |
|--------------------------|------------------|
| Fixing Option            | Bolt Hole        |
| Castor Type              | Swivel           |
| Head Dia (mm)            | 46               |
| Height (mm)              | 101              |
| Bearing Type             | Plain            |
| Swivel Radius (mm)       | 65               |
| Wheel Material           | Nylon            |
| Colour / Shore Hardness  | White Nylon      |
| Fork Thickness (mm)      | 1.8              |
| Temperature Resistance   | -15 °C TO +80 °C |
| To Suit Fixing Bolt (mm) | 10               |
| Tread (mm)               | 24               |
| Load Capacity (kg)       | 60               |