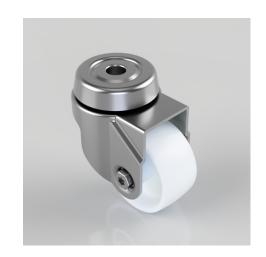

## Nylon Bolt Hole Swivel Castor 50mm 50kg Load

**Product code: BZRA50NYBH10** 

Pressed steel swivel castor with a 10mm bolt hole fitted with a white nylon wheel with a plain bore. Wheel diameter 50mm, tread width 24mm, overall height 74mm with a Load capacity 50kg.

| Diameter (mm)            | 50               |
|--------------------------|------------------|
| Fixing Option            | Bolt Hole        |
| Castor Type              | Swivel           |
| Head Dia (mm)            | 46               |
| Height (mm)              | 74               |
| Bearing Type             | Plain            |
| Swivel Radius (mm)       | 50               |
| Wheel Material           | Nylon            |
| Colour / Shore Hardness  | White Nylon      |
| Fork Thickness (mm)      | 1.8              |
| Temperature Resistance   | -15 °C TO +80 °C |
| To Suit Fixing Bolt (mm) | 10               |
| Tread (mm)               | 24               |
| Load Capacity (kg)       | 50               |