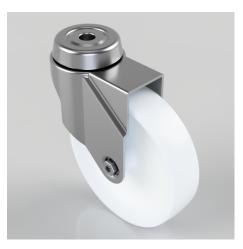

## Nylon Bolt Hole Swivel Castor 100mm 70kg Load

## Product code: BZRA100NYBH10

Pressed steel swivel castor with a 10mm bolt hole fitted with a white nylon wheel with a plain bore. Wheel diameter 100mm, tread width 24mm, overall height 124mm with a Load capacity 70kg.

| Diameter (mm)            | 100              |
|--------------------------|------------------|
| Fixing Option            | Bolt Hole        |
| Castor Type              | Swivel           |
| Head Dia (mm)            | 46               |
| Height (mm)              | 124              |
| Bearing Type             | Plain            |
| Swivel Radius (mm)       | 90               |
| Wheel Material           | Nylon            |
| Colour / Shore Hardness  | White Nylon      |
| Fork Thickness (mm)      | 1.8              |
| Temperature Resistance   | -15 °C TO +80 °C |
| To Suit Fixing Bolt (mm) | 10               |
| Tread (mm)               | 24               |
| Load Capacity (kg)       | 70               |