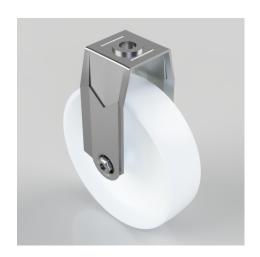

## Nylon Bolt Hole Fixed Castor 150mm 100kg Load

Product code: BZMF150NYBH12

Pressed steel fixed castor with a 12mm bolt top plate fixing fitted with a white nylon wheel with plain bore. Wheel diameter 150mm, tread width 32mm, overall height 181mm, Load capacity 100kg. \*\*MANUFACTURED TO ORDER\*\*

| Diameter (mm)            | 150              |
|--------------------------|------------------|
| Fixing Option            | Bolt Hole        |
| Castor Type              | Fixed            |
| Head Dia (mm)            | 57               |
| Height (mm)              | 181              |
| Bearing Type             | Plain            |
| Wheel Material           | Nylon            |
| Colour / Shore Hardness  | White Nylon      |
| Fork Thickness (mm)      | 2                |
| Temperature Resistance   | -15 °C TO +80 °C |
| To Suit Fixing Bolt (mm) | 12               |
| Tread (mm)               | 32               |
| Load Capacity (kg)       | 100              |