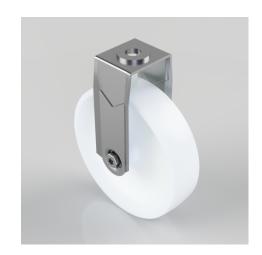

## Nylon Bolt Hole Fixed Castor 125mm 80kg Load

Product code: BZRAF125NYBH10

Pressed steel fixed castor with a 10mm bolt hole fitted with a white nylon wheel with a plain bore. Wheel diameter 125mm, tread width 24mm, overall height 149mm with a Load capacity 80kg. \*\*MANUFACTURED TO ORDER\*\*

| Diameter (mm)            | 125              |
|--------------------------|------------------|
| Fixing Option            | Bolt Hole        |
| Castor Type              | Fixed            |
| Head Dia (mm)            | 46               |
| Height (mm)              | 149              |
| Bearing Type             | Plain            |
| Wheel Material           | Nylon            |
| Colour / Shore Hardness  | White Nylon      |
| Fork Thickness (mm)      | 1.8              |
| Temperature Resistance   | -15 °C TO +80 °C |
| To Suit Fixing Bolt (mm) | 10               |
| Tread (mm)               | 24               |
| Load Capacity (kg)       | 80               |