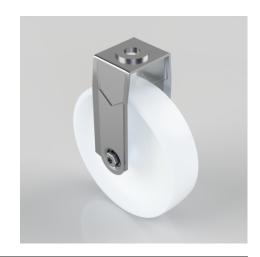

## Nylon Bolt Hole Fixed Castor 100mm 70kg Load

**Product code: BZRAF100NYBH10** 

Pressed steel fixed castor with a 10mm bolt hole fitted with a white nylon wheel with a plain bore. Wheel diameter 100mm, tread width 24mm, overall height 124mm with a Load capacity 70kg. \*\*MANUFACTURED TO ORDER\*\*

| Diameter (mm)            | 100              |
|--------------------------|------------------|
| Fixing Option            | Bolt Hole        |
| Castor Type              | Fixed            |
| Head Dia (mm)            | 21               |
| Height (mm)              | 124              |
| Bearing Type             | Plain            |
| Wheel Material           | Nylon            |
| Colour / Shore Hardness  | White Nylon      |
| Fork Thickness (mm)      | 1.8              |
| Temperature Resistance   | -15 °C TO +80 °C |
| To Suit Fixing Bolt (mm) | 10               |
| Tread (mm)               | 24               |
| Load Capacity (kg)       | 70               |