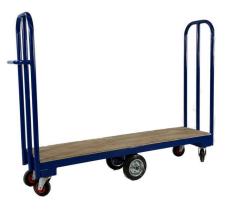

## **Narrow Aisle Platform Truck**

## Product code: SKNAPT

A narrow aisle platform truck designed for efficient transport in confined spaces.

- Handles loads up to 500kg with ease
- Navigates tight aisles effortlessly thanks to its slim 1570 x 380mm platform
- Stays stable on central fixed wheels with swivel castors for easy turning
- Ergonomic 1250mm handle height for comfortable operation

| Platform Size (L X W)    | 1570 x 380         |
|--------------------------|--------------------|
| Overall Size (L x W x H) | 1570 x 380 x 1250  |
| Ends or Sides            | Tubular crossbar   |
| Castors                  | 150mm solid rubber |
| Load Capacity (kg)       | 500                |