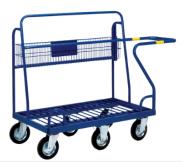

## Multi Use Board Trolley With Basket 500kg Load Rated

## Product code: BEDBT401

Multi use board trolley for carrying varied board sizes with its 1610mm length. Fitted with accessory basket and tubular loop handle for control. Load capacity of 500kg.

| Overall Size (L x W x H) | 1610 x 700 x 1238                    |
|--------------------------|--------------------------------------|
| Board Size               | 2440 x 1220                          |
| Board Load Depth         | 338                                  |
| Castors                  | 200mm rubber tyre (2 fixed 4 swivel) |
| Load capacity            | 500Kg                                |