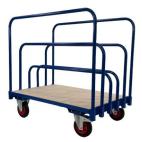

## Multi Position HD Board Trolley 500kg Capacity

## Product code: SKMPBT1220X800

A versatile board trolley designed for transporting sheet materials with adjustable dividers and a heavy duty 500kg load capacity.

- Transports heavy panel loads up to 500kg with ease
- Adjustable dividers for various board sizes
- 85mm divider spacing ensures organized storage
- Moves smoothly on 200mm rubber castors (2 swivel with brakes, 2 fixed)

| Overall Size (L x W x H) | 1500 x 700 x 1500                           |
|--------------------------|---------------------------------------------|
| Board Size               | 1220 x 800                                  |
| Board Load Depth         | 430                                         |
| Castors                  | 200mm rubber tyre (2 fixed 2 swivel braked) |
| Brand                    | BIL Group                                   |
| Load Capacity (kg)       | 500                                         |
| Divider Positions (mm)   | 85                                          |