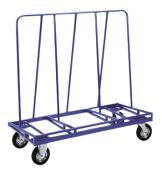

## Medium Length Board Trolley 500kg Load Rated

## Product code: BEDBT304

Medium length board trolley at 1500mm suitable for carrying boards up to 2550mm x 1250mm and with a load depth of 350mm. This model has a load capacity of 500kg and is fitted with 2 x fixed and 2 x swivel castors for controlled movement under load.

| Overall Size (L x W x H) | 1500 x 700 x 1410                    |
|--------------------------|--------------------------------------|
| Board Size               | 2550 x 1250                          |
| Board Load Depth         | 350                                  |
| Castors                  | 200mm rubber tyre (2 fixed 2 swivel) |
| Load capacity            | 500Kg                                |
| Brand                    | BIL Group                            |