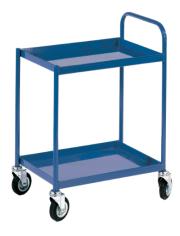

## Light Duty Two Tier Shelf Trolley 200kg Load Rated

## Product code: BESHF102

A simply designed two tier shelf trolley perfect for transporting small product around warehouses, workshops and offices. This model has a 200kg load capacity and is moved on four swivel castors with an option with brakes on request. a further shelf can be added on request but this model houses two shelves with a 520mm spacing between them.

| Number of Shelves        | 2                              |
|--------------------------|--------------------------------|
| Shelf Size (L x W)       | 610 x 460                      |
| Height between shelves   | 520                            |
| Overall Size (L x W x H) | 680 x 460 x 915                |
| Castors                  | 125mm rubber tyre (all swivel) |
| Load capacity            | 200kg                          |
| Brand                    | BIL Materials Handling         |