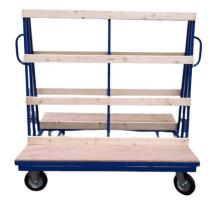

## Large Double Sided Board Trolley 500kg Load Rated

## Product code: BEDBT901

Double sided board trolley with solid plywood deck and a 500kg load capacity. Overall height of 1550mm and a load depth of 350mm each side gives this model versatility to carry a host of product.

| Overall Size (L x W x H) | 1650 x 1200 x 1550                   |
|--------------------------|--------------------------------------|
| Board Size               | 2550 x 1250                          |
| Board Load Depth         | 350mm each side                      |
| Castors                  | 200mm rubber tyre (2 fixed 2 swivel) |
| Load capacity            | 500Kg                                |
| Brand                    | BIL Group                            |