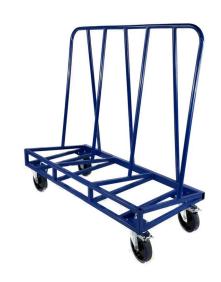

## L Frame HD Board Trolley - 1500mm Single Side - 500kg Capacity

Product code: SKBT1500X700

An L-Frame trolley cart designed for transporting sheet materials and boards up to 500kg. Ideal for heavy duty use in trade settings.

- Carries up to 500kg of panels, boards, or sheet material
- Single-sided 1500mm L-Frame keeps items secure and upright
- Smooth handling with rubber wheeled fixed and swivel castors
- Safety & control via the two braked castors

| Overall Size (L x W x H) | 1500 x 700 x 1500                           |
|--------------------------|---------------------------------------------|
| Board Size               | 2550 x 1250                                 |
| Board Load Depth         | 430                                         |
| Castors                  | 200mm rubber tyre (2 fixed 2 swivel braked) |
| Brand                    | BIL Group                                   |
| Load Capacity (kg)       | 500                                         |