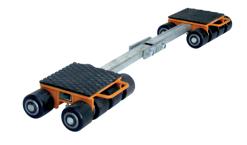

## Heavy Duty 12tonne Adjustable Skate

## Product code: SKADSK12HD

A professional adjustable skate for moving heavy machinery & industrial equipment loads of up to 12tonne (12,000kg) and designed for use with the HD steerable skates of the same rating. Actually two skates in one, bolted together via robust box section tubing with adjustable width.

- Helps to protect the floor via the large diameter rollers
- Load slippage risk is reduced via the rubber non-slip pads
- Other load ratings available

NB. Finish colour supplied may differ from that illustrated

| Load plate area width    | 200mm          |
|--------------------------|----------------|
| Number of rollers        | 16             |
| Bar length               | 1240mm         |
| Load plate area length   | 200mm          |
| Roller size Diameter x W | 85mm x 85mm    |
| Weight                   | 45Kg           |
| Width                    | 285mm          |
| Length                   | 380mm          |
| Load capacity            | 12000Kg        |
| Height                   | 110mm          |
| Skate/jack type          | Machine skates |