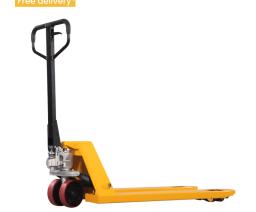

## Hand Pallet Truck 2500kg Load - PU Wheels

Product code: SKHPT2500PU

Our industry leading hand pallet truck with high wear resistant **polyurethane (PU)** guide & steer wheels. The heavy duty 2500kg load capacity and 1150mm x 550mm forks make it ideal for lifting and moving heavy objects within warehouses, factories & more.

- Robust precision welding quality with thick powder coat finish for corrosion resistance
- Reduces operator fatigue: Less starting force is required and the handle is rubber coated, comfortable, non-slip and wear resistant
- Simple three lever control with adjustable lowering
- Sealed pump unit with safety valve for overload prevention

| Load capacity        | 2500kg       |
|----------------------|--------------|
| Fork Width (mm)      | 550          |
| Fork Length (mm)     | 1150         |
| Wheel Material       | Polyurethane |
| Total length (mm)    | 1490         |
| Lifting Height (mm)  | 115          |
| Min Fork Height (mm) | 75           |
| Max Fork Height (mm) | 195          |
| Weight               | 68Kg         |