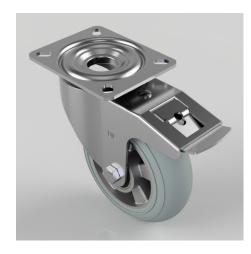

## Grey Soft Elastic Rubber Plate Swivel Castor Brake 160mm 300kg Load

## Product code: BZMM160SRERGBJSWB

Pressed steel swivel castor with a top plate fixing fitted with an ergonomic grey high elastic natural 55 shore A round profile rubber tyred aluminium centred wheel with ball bearings and total lock brake . Wheel diameter 160mm, tread width 50mm, overall height 195mm, top plate 135mm x 110mm, hole centres 105mm x 80mm. Load capacity 300kg. REACH compliant also PAH-Free rubber to confirm to EU-directive 2005/69/EC, also available with flat tread details on request

| Diameter (mm)            | 160                                                    |
|--------------------------|--------------------------------------------------------|
| Castor Type              | Swivel with Total Lock Brake                           |
| Fixing Option            | Plate                                                  |
| Height (mm)              | 195                                                    |
| Wheel Material           | Rubber on Aluminium                                    |
| Colour / Shore Hardness  | Grey Ergonomic Rubber on Aluminium Rim / 55 Shore<br>A |
| Temperature Resistance   | -30 °C TO +80 °C                                       |
| Bearing Type             | Ball                                                   |
| Load Capacity (kg)       | 300                                                    |
| Tread (mm)               | 50                                                     |
| Swivel Radius (mm)       | 167                                                    |
| Plate Size (mm)          | 135 x 110                                              |
| Hole Centres (mm)        | 105 x 80                                               |
| Top Plate Thickness (mm) | 4                                                      |
| Fork Thickness (mm)      | 3                                                      |
| To Suit Fixing Bolt (mm) | 10                                                     |