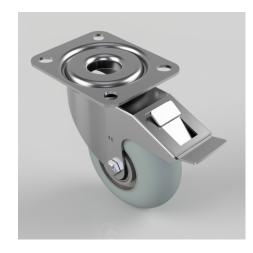

## Grey Soft Elastic Rubber Plate Swivel Castor Brake 100mm 150kg Load

## Product code: BZMM100SRERGBJSWB

Pressed steel swivel castor top plate fixing fitted with a a grey ergonomic round profile high elastic natural 55 shore A rubber tyred aluminium centred wheel with ball bearings and a total lock brake. Wheel diameter 100mm, tread width 40mm, overall height 128mm, top plate 105mm x 85mm, hole centres 80mm x 60mm. Load capacity 150kg. REACH compliant also PAH-Free rubber to confirm to EU-directive 2005/69/EC

| Diameter (mm)            | 100                                                    |
|--------------------------|--------------------------------------------------------|
| Castor Type              | Swivel with Total Lock Brake                           |
| Fixing Option            | Plate                                                  |
| Height (mm)              | 128                                                    |
| Wheel Material           | Rubber on Aluminium                                    |
| Colour / Shore Hardness  | Grey Ergonomic Rubber on Aluminium Rim / 55 Shore<br>A |
| Temperature Resistance   | -30 °C TO +80 °C                                       |
| Bearing Type             | Ball                                                   |
| Load Capacity (kg)       | 150                                                    |
| Tread (mm)               | 40                                                     |
| Swivel Radius (mm)       | 118                                                    |
| Plate Size (mm)          | 105 X 85                                               |
| Hole Centres (mm)        | 80 X 60                                                |
| Top Plate Thickness (mm) | 2.5                                                    |
| Fork Thickness (mm)      | 2                                                      |
| To Suit Fixing Bolt (mm) | 8                                                      |