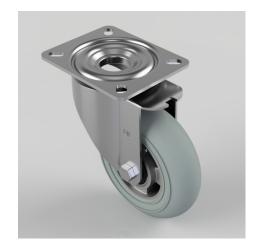

## Grey Soft Elastic Rubber Plate Swivel Castor 150mm 250kg Load

## Product code: BZMM150SRERGBJ

Pressed steel swivel castor with a top plate fixing fitted with an ergonomic grey high elastic natural 55 shore A round profile rubber tyred aluminium centred wheel with a ball journal bearings. Wheel diameter 150mm, tread width 47mm, overall height 190mm, top plate 135mm x 110mm, hole centres 105mm x 80mm. Load capacity 250kg. REACH compliant also PAH-Free rubber to confirm to EU-directive 2005/69/EC, also available with flat tread details on request

| Diameter (mm)            | 150                                                    |
|--------------------------|--------------------------------------------------------|
| Castor Type              | Swivel                                                 |
| Fixing Option            | Plate                                                  |
| Height (mm)              | 190                                                    |
| Wheel Material           | Rubber on Aluminium                                    |
| Colour / Shore Hardness  | Grey Ergonomic Rubber on Aluminium Rim / 55 Shore<br>A |
| Temperature Resistance   | -30 °C TO +80 °C                                       |
| Bearing Type             | Ball                                                   |
| Load Capacity (kg)       | 250                                                    |
| Tread (mm)               | 47                                                     |
| Swivel Radius (mm)       | 128                                                    |
| Plate Size (mm)          | 135 x 110                                              |
| Hole Centres (mm)        | 105 x 80                                               |
| Top Plate Thickness (mm) | 4                                                      |
| Fork Thickness (mm)      | 3                                                      |
| To Suit Fixing Bolt (mm) | 10                                                     |