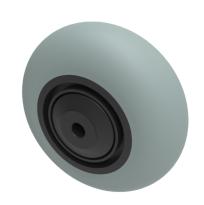

## **Grey Soft Elastic Rubber 100mm Ball Bearing Wheel 150kg Load**

Product code: BZMM100WRSRNGBJM8

Grey 55 shore A round profile elastic rubber tyre on black nylon centred wheel with a singe ball bearing with retaining caps. Diameter 100mm, tread width 36mm, bore size 8mm, hub length 42mm. Load capacity 150kg. REACH compliant also PAH-Free rubber to confirm to EU-directive 2005/69/EC

| Bearing Type            | Ball                                          |
|-------------------------|-----------------------------------------------|
| Bore Size (mm)          | 8                                             |
| Wheel Material          | Rubber on Nylon                               |
| Colour / Shore Hardness | Grey Elastic Rubber on Nylon Rim / 55 Shore A |
| Diameter (mm)           | 100                                           |
| Hub Width (mm)          | 42                                            |
| Load Capacity (kg)      | 150                                           |
| Tread (mm)              | 36                                            |
| Temperature Resistance  | -15 °C TO +80 °C                              |